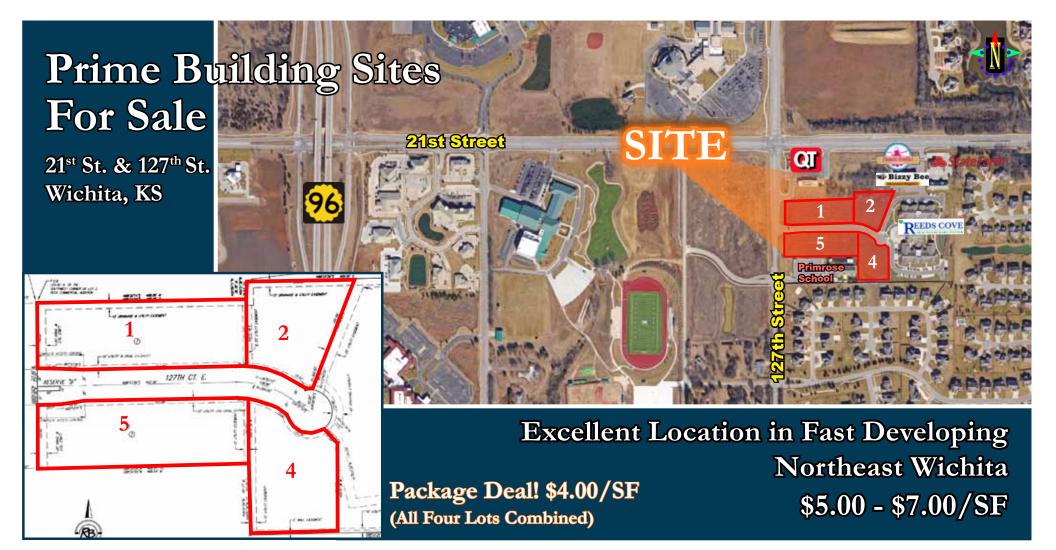

| Lot | Acres | SF     | Price/SF |
|-----|-------|--------|----------|
| 1   | 1.62  | 70,779 | \$7.00   |
| 2   | .97   | 42,431 | \$5.00   |
| 4   | 1.16  | 50,705 | \$5.00   |
| 5   | 1.60  | 69,490 | \$7.00   |

- Monument Signage Available on 21st Street
- Located Just East of K-96
- Zoned Limited Commercial
- Shovel Ready Sites, Ready for Development
- Access From Both 21st Street & 127th Street

## Area Neighbors

- QuikTrip
- Jabara Airport
- Target
- Reeds Cove Health and Rehab
- Trinity Academy
- Via Christi Clinic
- Prairie Health & Wellness
- Neurology Consultants of Kansas
- Cornerstone Financial
- And Many More

## Prime Building Sites For Sale

21st St. & 127th St., Wichita, KS